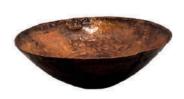

### COPPERBELT

The Copperbelt has a very noble impression as a bowl or a basin with its high and elegant form.

Diameter: 40 cm Height: 21 cm