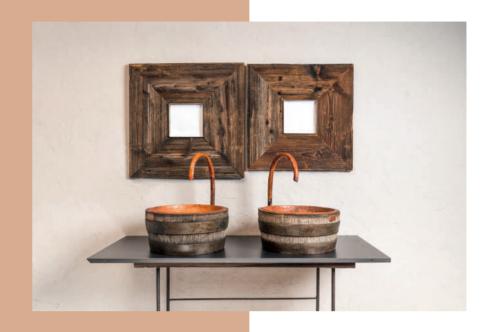

### OUR MODELS KEVITSA

This model is ideal for rustic pubs and bars because of the usage of aged beer barrels. The outside consists of the old staves made out of oak beeing hold together by iron bands, the inside is our classical copper work. Longer delivery times and constrained dimensions apply due to the availability of the beer barrels