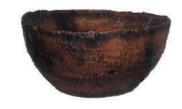

### OUR MODELS KEVITSA

This model is ideal for rustic pubs and bars because of the usage of aged beer barrels. The outside consists of the old staves made out of oak beeing hold together by iron bands, the inside is our classical copper work. Longer delivery times and constrained dimensions apply due to the availability of the beer barrels