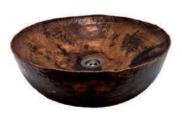

### CHUQUI

This large basin makes a heavy impression and therefore needs its space in the bathroom.

Diameter: 42 cm Height: 12 cm