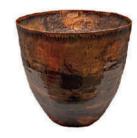

### LUBIN

The restraint lines transmit easiness to this form, which is an eye-catcher in every bathroom.

Diameter: 33 cm Height: 13 cm