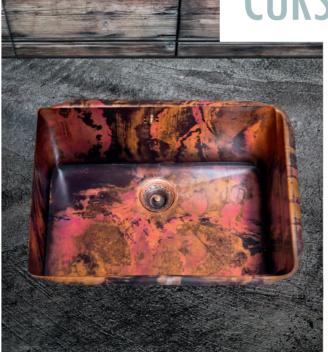

### **OYU TOLGOI**

The basin for slightly different guest bathroom. Ideally installed by pairs.

Diameter: 33 cm Height: 33 cm

If you have a project or an idea for a furniture made of or with copper, we are the perfect partner for your realization. Decades of experience in fine metal processing and a creative mindset help us to realize even the most unusual requests. Whether a bath, rectangular kitchen sink or lighting elements, copper embellishes your home.