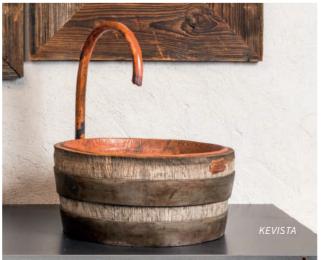

### OUR MODELS KEVITSA

This model is ideal for rustic pubs and bars because of the usage of aged beer barrels. The outside consists of the old staves made out of oak beeing hold together by iron bands, the inside is our classical copper work. Longer delivery times and constrained dimensions apply due to the availability of the beer barrels