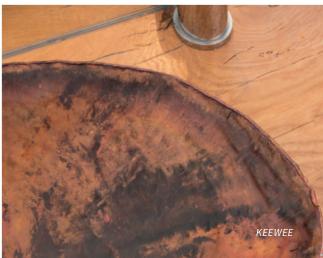

## OUR MODELS KEEWEE

The oval look of the Keewee appeals very wide without losing any lightness. This basin looks proportional even at large dimensions and is therefore ideal for a family bathroom.

Length: 70 cm Width: 50 cm Height: 13 cm