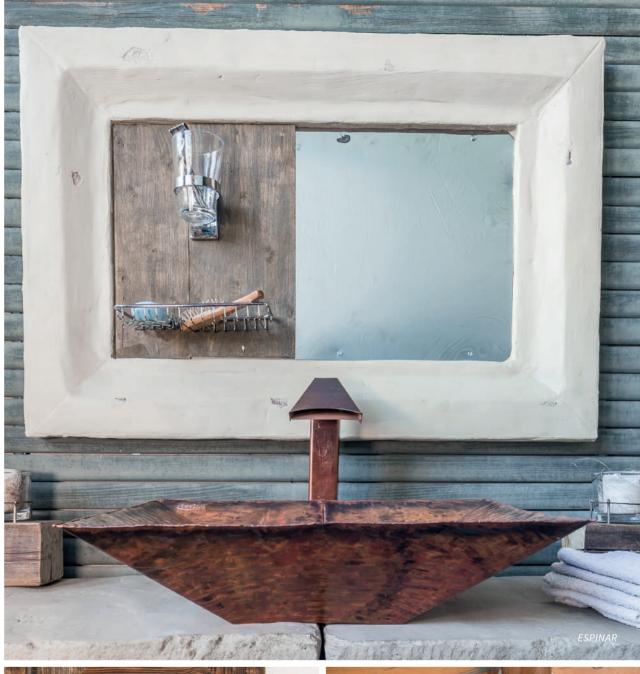

### OUR MODELS ESPINAR

er in the modern straight-line designed bathroom. Installing an rectangular-shaped faucet underlines the appearance of this basin.

Lenght: 50 cm Width: 40 cm Height: 13 cm